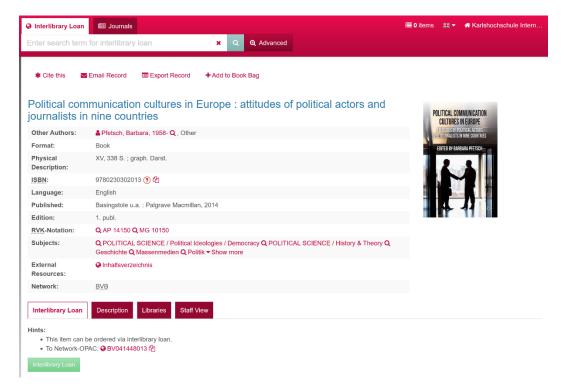

You can edit the hits and navigate between data. The context of the original search is preserved at all steps.

9. Navigate to the detailed view of a selected hit with his bibliographic details.

10. To final proceeds the interlibrary loan order press the button:

## 11. Order Form to submit your query

The order form is filled out automatically with the bibliographic details from your desired record. To complete the order, fill in the fields and consider, some fields are required. To submit the query press the button "Order".