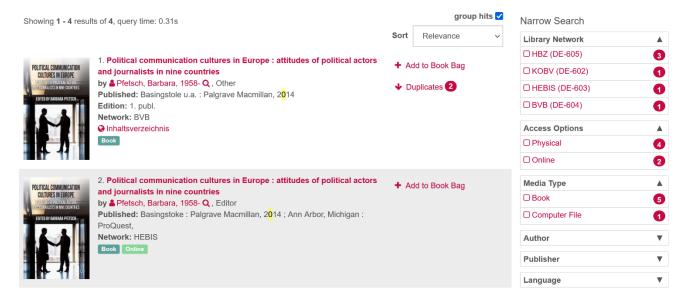

7. Local availability is already displayed in the short list.

## 8. The display of the records

You get a hit list with search results. Maybe you need to edit your search. To restrict the hit quantity, limit and narrow your search by choosing a language, media type and so on.

You can edit the hits and navigate between data. The context of the original search is preserved at all steps.

9. Navigate to the detailed view of a selected hit with his bibliographic details.

10. To final proceeds the interlibrary loan order press the button: