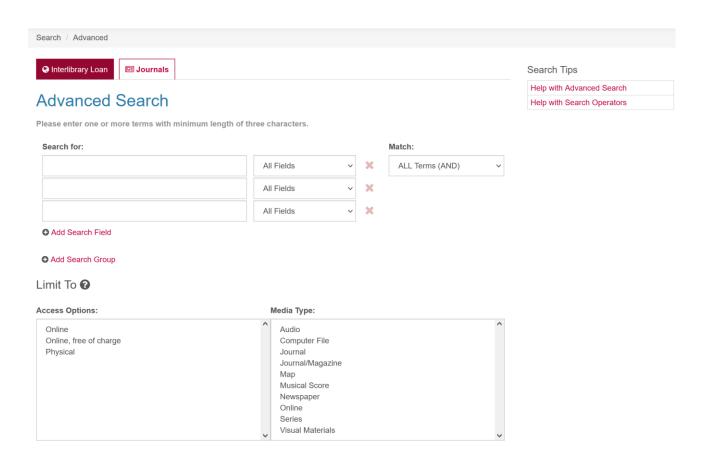

## 8. The display of the records

You get a hit list with search results. Maybe you need to edit your search. To restrict the hit quantity, limit and narrow your search by choosing a language, media type and so on.

You can edit the hits and navigate between data. The context of the original search is preserved at all steps.

9. Navigate to the detailed view of a selected hit with his bibliographic details.

10. To final proceeds the interlibrary loan order press the button: