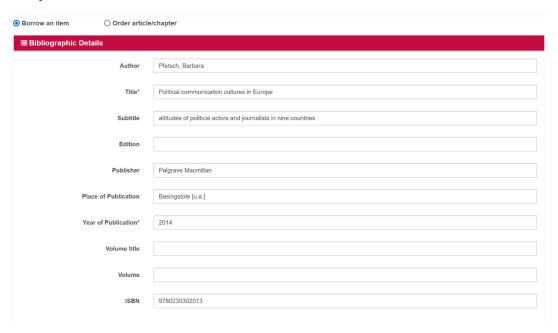

## 11. Order Form to submit your query

The order form is filled out automatically with the bibliographic details from your desired record. To complete the order, fill in the fields and consider, some fields are required. To submit the query press the button "Order".

# Step by step instruction

Step 1: Borrow an item

Step 2:

Order a journal article or a chapter/ Pages from a book →link to "Order article/chapter"

| I≣ Order article/chapter                     |                                                |  |
|----------------------------------------------|------------------------------------------------|--|
| If COPY is requested: details to the article |                                                |  |
| Author(s) of Article*                        | Multiple authors can be separated by semicolon |  |
| Title of Article*                            |                                                |  |
| Pages*                                       |                                                |  |